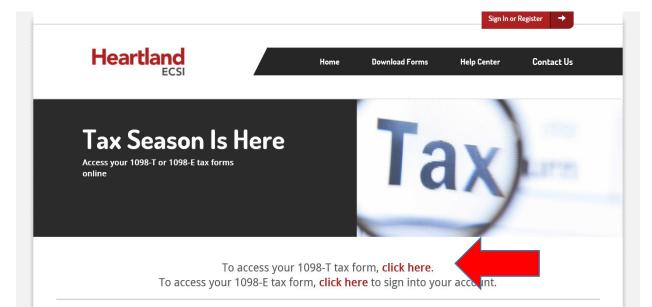

#### Click to access your 1098-T tax form



#### Enter WSU TECH in the school name, select WSU Tech and submit



### Complete all of the information requested and click continue

We've found your school. Let's fill in the rest of the form to find your tax document. IMPORTANT: The information entered below must match the information your school has on file.

| School Name (start by typing the first several letters of your school name) |  |
|-----------------------------------------------------------------------------|--|
| WSU Tech                                                                    |  |
| First Name                                                                  |  |
|                                                                             |  |
| Last Name