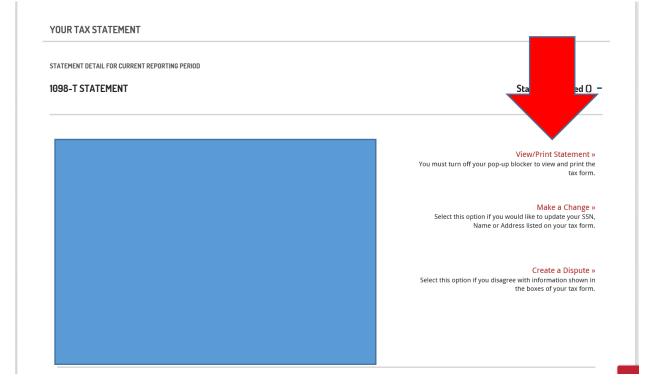

## Click 'View/Print Statement' or 'Make a Change' if you need to update your information.