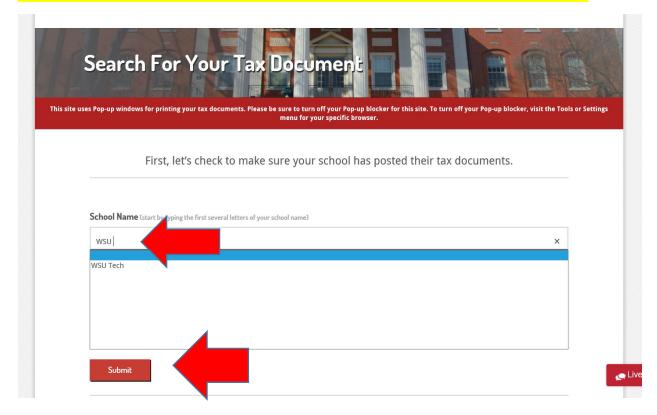

#### Click to access your 1098-T tax form



#### Enter WSU TECH in the school name, select WSU Tech and submit



### Complete all of the information requested and click continue

We've found your school. Let's fill in the rest of the form to find your tax document. IMPORTANT: The information entered below must match the information your school has on file.

| School Name (start by typing the first several letters of your school name) |  |
|-----------------------------------------------------------------------------|--|
| WSU Tech                                                                    |  |
| First Name                                                                  |  |
|                                                                             |  |
| Last Name                                                                   |  |
| SSN